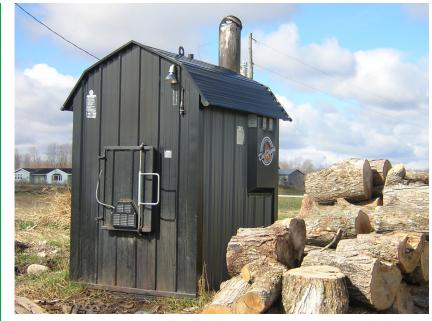

### iomass M

**Soybeans--South Central Wisconsin** 

Photo Credit: Bob Allan, DOE/NREL

Energy Resource Unit Lesson 2 Energy Resource Cards 11 of 15

**Outside Wood Burner--Engadine, Michigan** 

Photo Credit: Heather Luoto