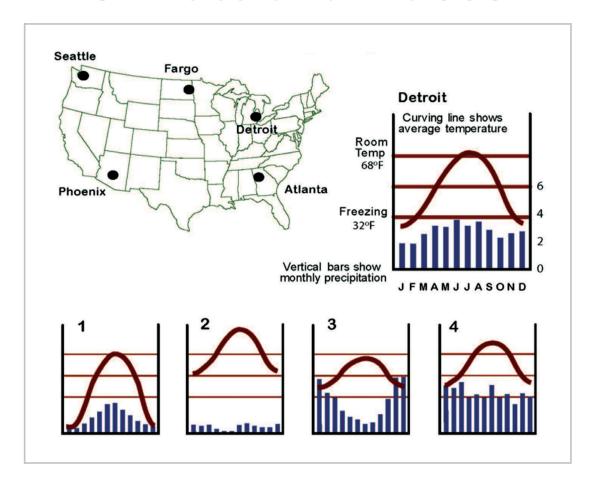

## **Climate and Places**

Match these four climagraphs with the appropriate places on the map above.

|         | NUMBER | REASON (why you think that graph represents that city)                                                                 |
|---------|--------|------------------------------------------------------------------------------------------------------------------------|
| Seattle | 3      | Mild temperatures and winter rain because close to Pacific Ocean                                                       |
| Phoenix | 2      | Very low precipitation because in zone of Tropical desert  Very hot summer because linear Tropic line and in desert    |
| Fargo   | 1      | Cold winter because far from equator; extreme temperatures and low precipitation because far from ocean                |
| Atlanta | 4      | High temperature because in southern part of country; not as hot as Phoenix because plenty of rain near Gulf of Mexico |